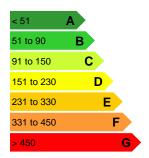

## PARKING SPACES FOR SALE ROQUEBRUNE-CAP MARTIN

Reference 872024V



## **DESCRIPTION OF THE PROPERTY**

Basement car park located in Roquebrune-Cap-Martin, in a secure, luxury condominium ideally located close to public transport (bus). Ideal for an investment!

## Euro 55 000

## **FEATURES**

| City                       | Roquebrune-Cap-Martin | Surface :                  | 14 m²   |
|----------------------------|-----------------------|----------------------------|---------|
| Number of parking spaces : | 1                     | Type of parking :          | Covered |
| Carrez surface :           | 14 m²                 | Free at the time of sale : | Yes     |
| Honorary payable by :      | seller                |                            |         |







Date of energy audit: