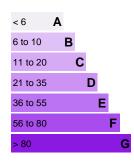

## PARKING SPACES FOR SALE ROQUEBRUNE-CAP MARTIN

Reference 872024V



## **DESCRIPTION OF THE PROPERTY**

Basement car park located in Roquebrune-Cap-Martin, in a secure, luxury condominium ideally located close to public transport (bus). Ideal for an investment!

## Euro 55 000

## **FEATURES**

| City                       | Roquebrune-Cap-Martin | Surface :                  | 14 m²   |
|----------------------------|-----------------------|----------------------------|---------|
| Number of parking spaces : | 1                     | Type of parking :          | Covered |
| Carrez surface :           | 14 m²                 | Free at the time of sale : | Yes     |
| Honorary payable by :      | seller                |                            |         |







Date of energy audit: