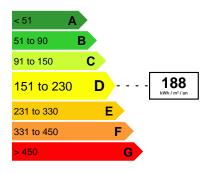

| Number of cellars :              | 1               | Carrez surface :                 | 21 m²           |
|----------------------------------|-----------------|----------------------------------|-----------------|
| Property tax :                   | Euro / year 791 | Free at the time of sale :       | Yes             |
| Honorary payable by :            | seller          | Date of energy audit :           | 06/14/2024      |
| Maximum amount of energy costs : | Euro / year 448 | Minimum amount of energy costs : | Euro / year 332 |

Date of energy audit: 06/14/2024

| < 6      | <b>A 5</b> kg eq CO2/m2/an |
|----------|----------------------------|
| 6 to 10  | В                          |
| 11 to 20 | С                          |
| 21 to 35 | D                          |
| 36 to 55 | E                          |
| 56 to 80 | F                          |
| > 80     | G                          |