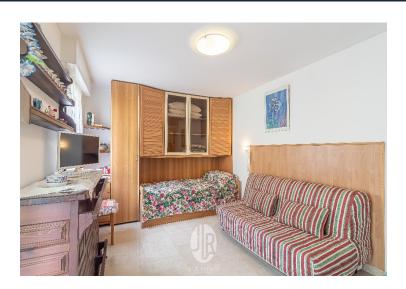

## **DESCRIPTION OF THE PROPERTY**

Attractive studio apartment in a quiet, luxury residence. The flat has a small balcony offering private outdoor space. The studio is functional and practical, with a fully equipped kitchen and air conditioning. An excellent investment opportunity for those looking for a good return. A healthy basement cellar is sold with the flat. A quick visit!

## **FEATURES**

| City               | Beausoleil            | Surface:              | 21 m²           |
|--------------------|-----------------------|-----------------------|-----------------|
| Number of pieces : | 1 piece               | Charges co-ownership: | Euro / month 55 |
| Syndicate status : | Provisional mandatary | Protection plan :     | No              |
| Quota amount :     | Euro 671              | Number of bedrooms :  | 0               |
| Terrace surface :  | 3 m²                  | Number of terrace :   | 1               |