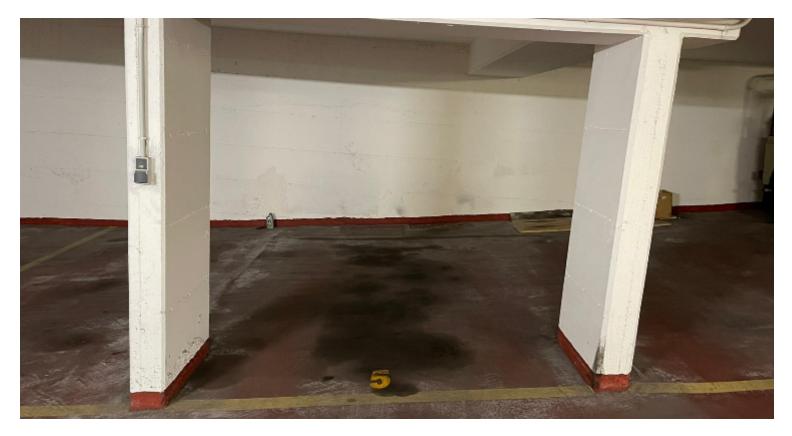

## **DESCRIPTION OF THE PROPERTY**

Basement car park located in Roquebrune-Cap-Martin, in a secure, luxury condominium ideally located close to public transport (bus). Ideal for an investment!

## **FEATURES**

| City                       | Roquebrune-Cap-Martin | Surface :                  | 14 m²   |
|----------------------------|-----------------------|----------------------------|---------|
| Number of parking spaces : | 1                     | Type of parking :          | Covered |
| Carrez surface :           | 14 m²                 | Free at the time of sale : | Yes     |
| Honorary payable by :      | seller                |                            |         |