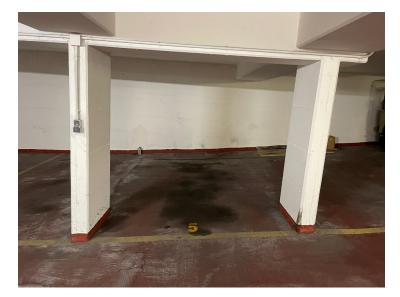

## **DESCRIPTION OF THE PROPERTY**

Basement car park located in Roquebrune-Cap-Martin, in a secure, luxury condominium ideally located close to public transport (bus). Ideal for an investment!

## **FEATURES**

| City                       | Roquebrune-Cap-Martin | Surface :                  | 14 m²   |
|----------------------------|-----------------------|----------------------------|---------|
| Number of parking spaces : | 1                     | Type of parking :          | Covered |
| Carrez surface :           | 14 m²                 | Free at the time of sale : | Yes     |
| Honorary payable by :      | seller                |                            |         |